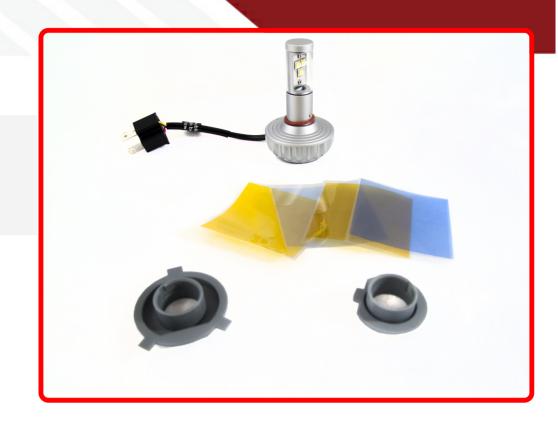

## Part # 1004886

**Description** 

H4 Single MOTO LED Conversion kit w/ Lo and High Beam functionality and interchangeable color lenses and clockable beam base

Categories Motorcycle Lighting, Motorcycle Lighting

## Product Information

NEW FULLY CLOCKABLE BASE BEAM PATTERN • All in one, easy do it yourself installation for end users • 9-32V DC power input • 3,600 Lumens Low / 3,600 Lumens High • 5 colors available: 3000K/4300K/6500K  $(Stock)/8000K/10000K \cdot Input Power = 25W+/- 10\% Long$ Operating Life >30,000 hours